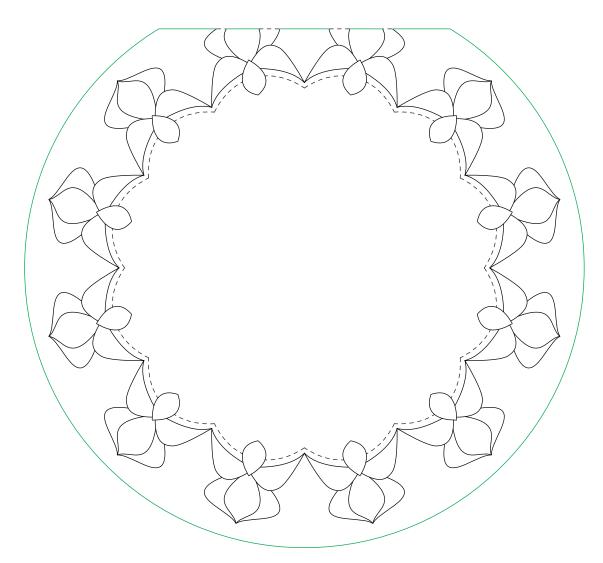

## Pattern C

Perforate the green frame and green curves with 2-Needle, then cut along perforations of 2-Needle.